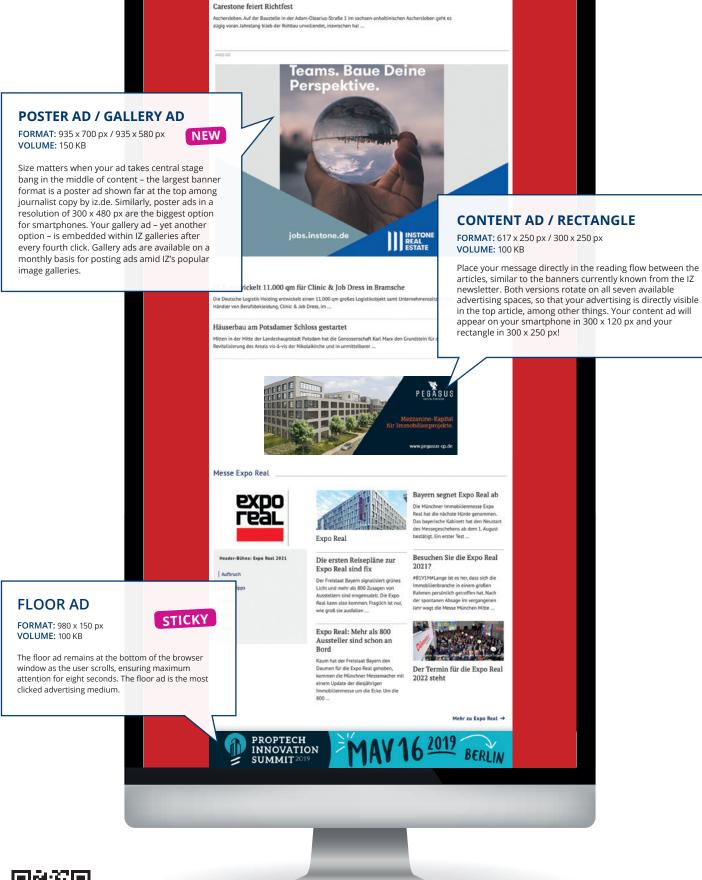

9



## Online Advertising Formats 2023

WWW.IZ.DE

## **SUPERBANNER**

**FORMAT:** 980 x 150 px **VOLUME:** 100 KB

Super banners are displayed first, above the navigation bar. They can be extended to wallpaper and fireplace format by means of skyscrapers. Likewise, they are displayed at the very top on smartphones in a  $300 \times 120$  px format.

## **WALLPAPER / FIREPLACE**

FORMAT: Superbanner 980 x 150 px + Wide Skyscraper  $160 \times 600 \text{ px}$ 

VOLUME: 80 KB

The wallpaper is a combination of a superbanner and a wide skyscraper. It is particularly eye-catching due to its extremely attractive placement. With additional coloring of the background, it encloses the entire website. A billboard of 300 x 120 px is delivered on smartphones.



Neuer Eigentümer fü



PLEASE TURN





**DIGITAL VERSION**