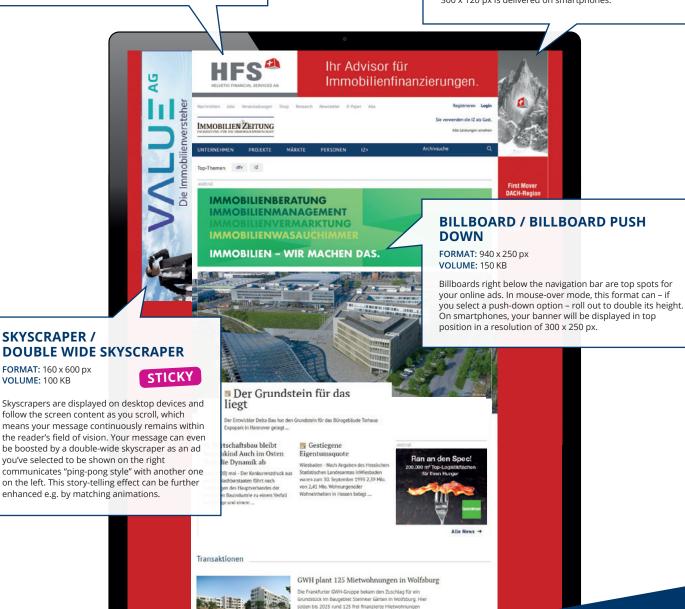

## **SUPERBANNER**

**FORMAT:** 980 x 150 px **VOLUME:** 100 KB

Super banners are displayed first, above the navigation bar. They can be extended to wallpaper and fireplace format by means of skyscrapers. Likewise, they are displayed at the very top on smartphones in a  $300 \times 120$  px format.

## **WALLPAPER / FIREPLACE**

FORMAT: Superbanner 980 x 150 px + Wide Skyscraper  $160 \times 600 \text{ px}$ 

VOLUME: 80 KB

The wallpaper is a combination of a superbanner and a wide skyscraper. It is particularly eye-catching due to its extremely attractive placement. With additional coloring of the background, it encloses the entire website. A billboard of 300 x 120 px is delivered on smartphones.