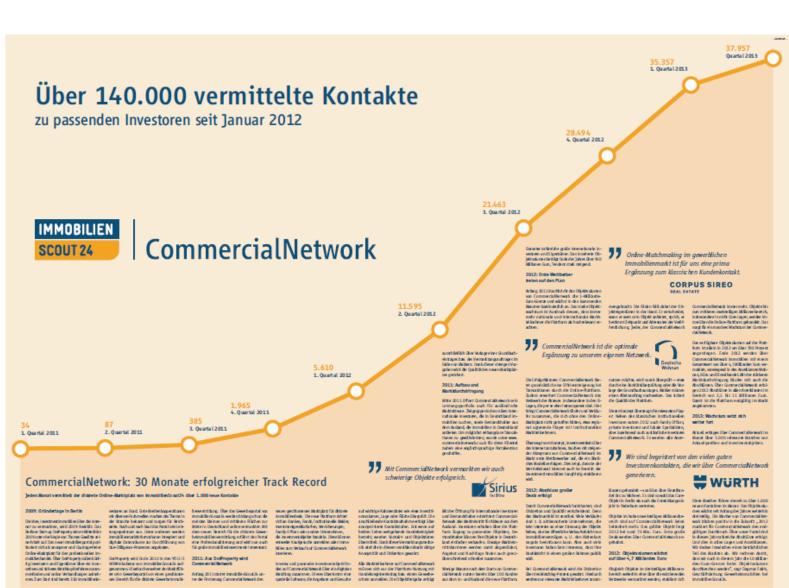

# CommercialNetwork

Der Dealmaker im Internet für Investment-Objekte

CommercialNetwork mit fast 7 Mrd.\* Euro Angebotsvolumen

JETZT DAS PASSENDE RENDITEOBJEKT FINDEN!

· particular de Capatrico de Cabraco

www.commercialnetwork.de

Der Marktführer: Die Nr. 1 rund um Gewerbeimmobilien