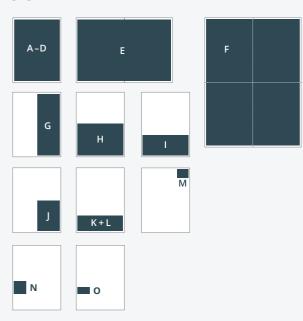

#### ADVERTISEMENT FORMATS AND SAMPLE PRICES

| FORMAT                      | WIDTH x HEIGHT / mm | PRICE 4c / € |
|-----------------------------|---------------------|--------------|
| <b>A</b> 1/1 page           | 231 x 325           | 6,760        |
| <b>B</b> Inside front cover | 231 x 325           | 9,330        |
| C Inside back cover         | 231 x 325           | 8,840        |
| <b>D</b> Outside back cover | 231 x 325           | 9,580        |
| E Panorama                  | 483 x 325           | 13,650       |
| F Panorama poster           | 480 x 675           | 21,294       |
| <b>G</b> 1/2 page portrait  | 113 x 325           | 3,960        |
| H 1/2 page landscape        | 231 x 162           | 3,960        |
| I 1/3 page landscape        | 231 x 108           | 3,490        |
| J 1/4 page corner           | 113 x 162           | 2,920        |
| K 1/4 page landscape        | 231 x 81            | 2,920        |
| L Title strip SOLD          | 231 x 70            | 5,550        |
| M Masthead SOLD             | 54 x 30             | 3,250        |
| N Island ad large           | 54 x 120            | 1,320        |
| O Island ad small           | 54 x 54             | 730          |