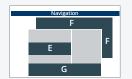

<sup>\*</sup> Weeks 10+11: Minimum order volume 2 weeks

- A Billboard 960 x 250 px
- B Full-size banner 550 x 80 px C Skyscraper 120 x 600 px (left or right)
- D Medium rectangle 300 x 300 px

- E Maxi ad 550 x 250 px
- F Wallpaper (leaderboard + skyscraper or wide skyscraper 1002 x 100 px + 120/160 x 600 px)
- **G** Floor ad 1002 x 120 px