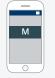

M Mobile ad 480 x 250 px

Skyscrapers and floor ads always remain visible, regardless of the scroll position.