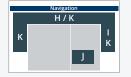

- H Leaderboard 960 x 100 px
- I Wide skyscraper 160 x 600 px
- Rectangle 250 x 150 px
- K Wallpaper XL (leaderboard + 2 x wide skyscraper 1002 x 100 px + 2 x 160 x 600 px)

L Layer ad mobile 300 x 400 px